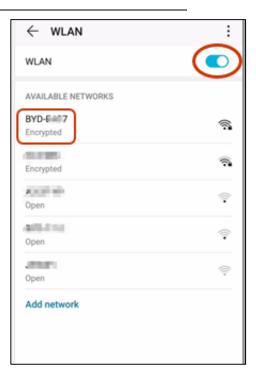

- 1. Switch on WLAN, as right figure.
- 2. Select the WLAN of Battery system, name is BYD-XXXX

#### NOTE:

If the BYD-XXXX Wi-Fi cannot be searched, please double check whether the battery system is powered on.