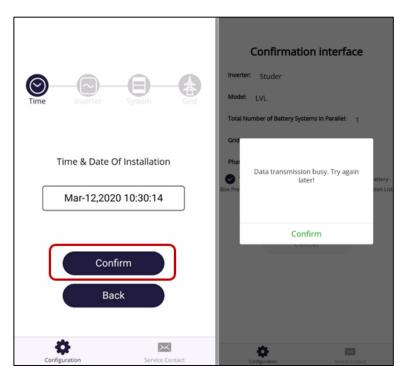

# Step 15

Click "Confirm" to start configuration, as right figure.

#### NOTE:

If the message "Data transmission busy. Try again later!" displayed after clicking "Confirm", please wait for 15 minutes, and try again

Select Inverter brand, as right figure.

If accidentally select the wrong inverter brand, the configuration might not work. At this point, please go back to the last step and select the right one; if already click "submit" and finish configuration, please reopen the APP and restart the configuration.