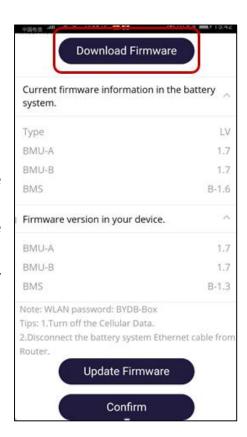

## Step 8

Please download firmware from internet firstly, as right figure.

## NOTE:

Please record the SN number. It is very important to keep it recorded in case of after-sales service requirement.

After connect the WLAN, firmware version information will be presented. At this point, please click "Update Firmware" to start update, as right figure.

#### Step 12

After connecting with the BYD-XXXX Wi-Fi, if no information of firmware version is displayed automatically, please click "Update Firmware", then choose the battery module type (HV / LV). With above procedure, the version information will be available to view, as right figure.