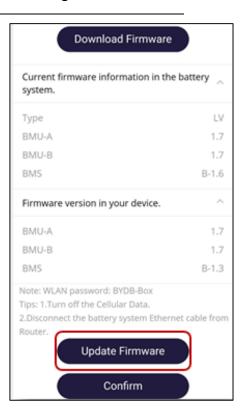

## NOTE:

Please record the SN number. It is very important to keep it recorded in case of after-sales service requirement.

After connect the WLAN, firmware version information will be presented. At this point, please click "Update Firmware" to start update, as right figure.

#### Step 12

After connecting with the BYD-XXXX Wi-Fi, if no information of firmware version is displayed automatically, please click "Update Firmware", then choose the battery module type (HV / LV). With above procedure, the version information will be available to view, as right figure.