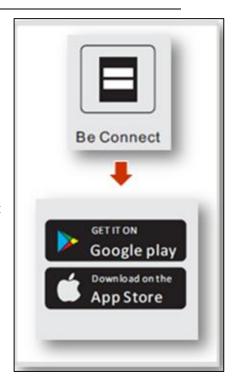

## Step 2

Turn off the WLAN+, as right figure. (Only for Android system)

#### NOTE:

If the WLAN+ hadn't been switched off, Your smart phone could possibly switch from WLAN to mobile data as to stay online automatically. It might cause the failure of configuration.