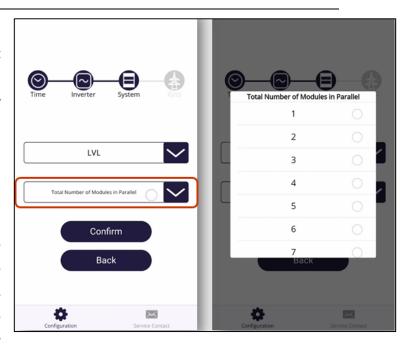

Select module number, as right figure.

**HVM/HVS**: Modules' number (Only Master);

**LVL/LVS**: Battery systems' number in parallel.

(For example: 1 set of LVL 15.4, here should choose 1).

**NOTE:** If accidentally select the wrong battery module number, the configuration might not work. At this point, please go back to the last step and select the right one; if already