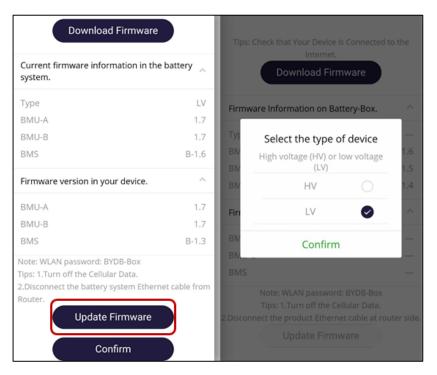

#### Step 12

After connecting with the BYD-XXXX Wi-Fi, if no information of firmware version is displayed automatically, please click "Update Firmware", then choose the battery module type (HV / LV). With above procedure, the version information will be available to view, as right figure.

#### NOTE:

HV: High voltage battery system, for example, HVM/HVS

LV: Low voltage battery system, for example, LVL/LVS

Wait till update is finished. It will take about 2 to 3 minutes. As right figure.