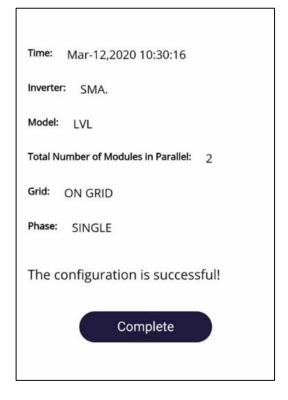

*: Battery systems' number in parallel.

(For example: 1 set of LVL 15.4, here should choose 1).

**NOTE:** If accidentally select the wrong battery module number, the configuration might not work. At this point, please go back to the last step and select the right one; if already



click "submit" and finish configuration, please reopen the APP and restart the configuration.

## Step 19

Select Grid & phase type, as right figure.

## NOTE:

ON GRID: on grid without backup function;

BACKUP: on grid with backup

function







Confirm the inverter, battery model, module number, grid and phase information, if all matches, then Submit. As right figure.

#### NOTE:

If you can't submit, please double check whether the BYD-XXXX Wi-Fi is connected.



#### Step 21

Complete! As right figure.



#### Step 22

Any issues, please contact with BYD authorized local service partner or BYD Global Service.





#### **Contact Information**

**BYD Global Service** 

Mailbox: bboxservice@byd.com Social media link

Telephone: +86 755 89888888-47175 https://www.facebook.com/BatteryBoxBYD/

Address: No.3009,BYD Road,

Pingshan, Shenzhen, 518118, P.R. China

Website: www.bydbatterybox.com

https://twitter.com/BYD\_BatteryBox

https://www.linkedin.com/company/byd-batter y-box

Alps Power Pty Ltd

Australia Mailbox: Europe

service @alpspower.com.au

Telephone: +61 2 8005 6688

Address: 14/47-51 Lorraine St

Peakhurst NSW 221

Website: www.alpspower.com.au

**EFT-Systems GmbH** 

Mailbox: service@eft-systems.de

Telephone +49 9352 8523999

+44 (0) 2037695998(UK)

+34 91 060 22 67(ES)

+39 02 8