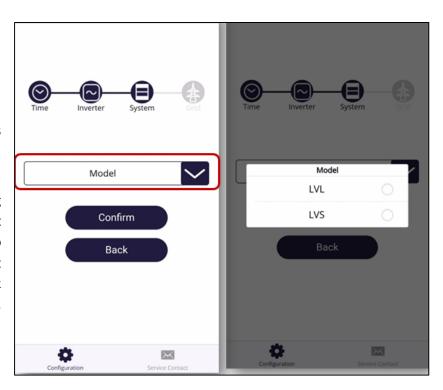

as right figure.

#### NOTE:

If the message "Data transmission busy. Try again later!" displayed after clicking "Confirm", please wait for 15 minutes, and try again







Select Inverter brand, as right figure.

If accidentally select the wrong inverter brand, the configuration might not work. At this point, please go back to the last step and select the right one; if already click "submit" and finish configuration, please reopen the APP and restart the configuration.



# Step 17

Select Battery Model type, as right figure.

#### NOTE:

If accidentally select the wrong model, the configuration might not work. At this point, please go back to the last step and select the right one; if already click "submit" and finish configuration, please reopen the APP and restart the configuration.







Select module number, as right figure.

**HVM/HVS**: Modules' number (Only Master);

**LVL/LVS**: Battery systems' number in parallel.

(For example: 1 set of LVL 15.4, here should choose 1).

**NOTE:** If accidentally select the wrong battery module number, the configuration might not work. At this point, please go back to the last step and select the right one; if already



click "submit" and finish configuration, please reopen the APP and restart the configuration.

## Step 19

Select Grid & phase type, as right figure.

## NOTE:

ON GRID: on grid without backup function;

BACKUP: on grid with backup

function







Confirm the inverter, battery model, module number, grid and phase information, if all matches, then Submit. As right figure.

#### NOTE:

If you can't submit, pleas