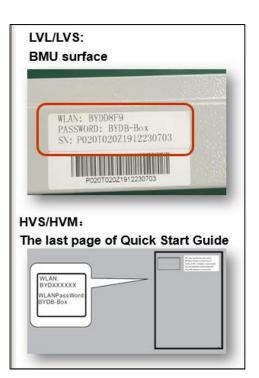

# Step 10

The password of the BYD-XXXX Wi-Fi is BYD B-Box

The password also can also be found on the product as right figure.

## NOTE:

Please record the SN number. It is very important to keep it recorded in case of after-sales service requirement.

After connect the WLAN, firmware version information will be presented. At this point, please click "Update Firmware" to start update, as right figure.