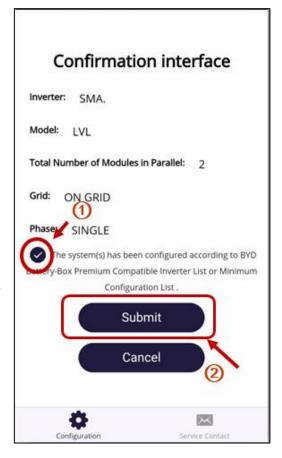

## NOTE:

ON GRID: on grid without backup function;

BACKUP: on grid with backup

function

Confirm the inverter, battery model, module number, grid and phase information, if all matches, then Submit. As right figure.

#### NOTE:

If you can't submit, please double check whether the BYD-XXXX Wi-Fi is connected.