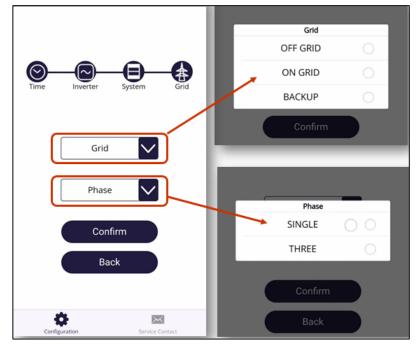

## Step 19

Select Grid & phase type, as right figure.

## NOTE:

ON GRID: on grid without backup function;

BACKUP: on grid with backup

function

Confirm the inverter, battery model, module number, grid and phase information, if all matches, then Submit. As right figure.