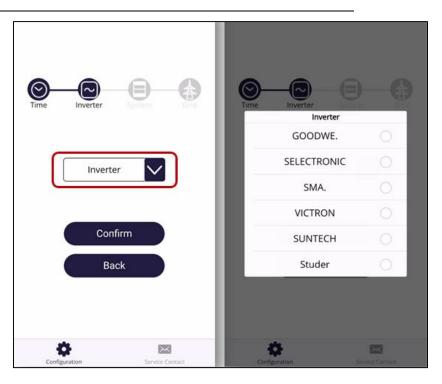

#### NOTE:

If the message "Data transmission busy. Try again later!" displayed after clicking "Confirm", please wait for 15 minutes, and try again

Select Inverter brand, as right figure.

If accidentally select the wrong inverter brand, the configuration might not work. At this point, please go back to the last step and select the right one; if already click "submit" and finish configuration, please reopen the APP and restart the configuration.