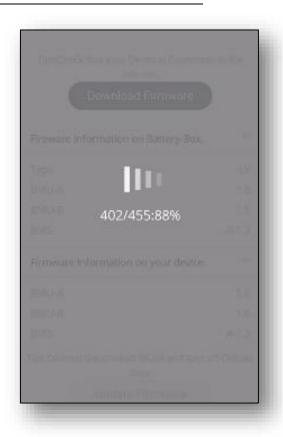

#### NOTE:

HV: High voltage battery system, for example, HVM/HVS

LV: Low voltage battery system, for example, LVL/LVS

Wait till update is finished. It will take about 2 to 3 minutes. As right figure.

#### NOTE:

During updating, please keep the BYD-XXXX Wi-Fi connected between your mobile phone and battery system. If update fails, please double check the Wi-Fi connection, and try again.

Step 14

Update successful. Then click "Confirm"