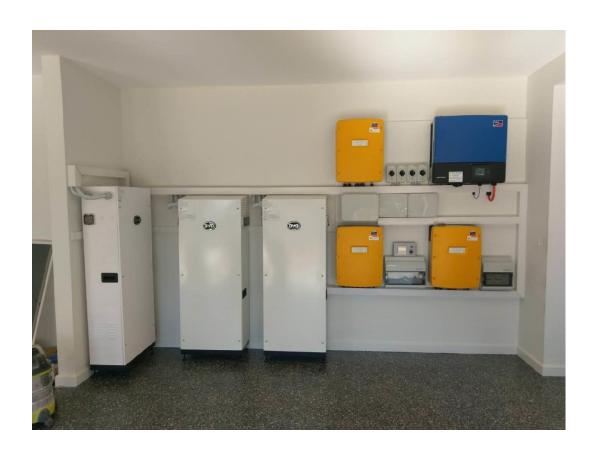

# **B-Box with Sunny Island Commissioning**



# **Connecting B-Box BMU to Sunny Island**



## **Connecting B-Box BMU to Battery Modules**





### **Comms Cables Connection in One Cabinet**









#### **Comms Cables Connection for Master & Slave B-Box**



## **Address Setup for 1 Cabinet**



B-Box 1: Master

### **Address Setup for 2 Cabinets**



### **Address Setup for 3 Cabinets**



# Battery protection SOC setup for Sunny Island V12 (WIFI version)

Connect to SUNNY ISLAND's WIFI with your computer or cellphone Connection URL 192.168.12.3

**Battery - Protection mode** 







## Battery protection SOC setup for Sunny Island v11 (No WiFi)

| Charging the battery U | Jsage through battery | y backup system without increased self-consumption |
|------------------------|-----------------------|--------------------------------