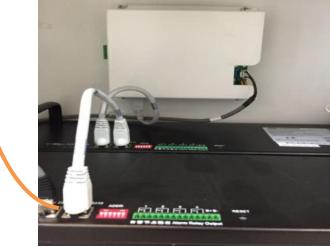

# **B-Box with Sunny Island Commissioning**



# **Connecting B-Box BMU to Sunny Island**



## **Connecting B-Box BMU to Battery Modules**





### **Comms Cables Connection in One Cabinet**









#### **Comms Cables Connection for Master & Slave B-Box**



## **Address Setup for 1 Cabinet**



B-Box 1: Master

### **Address Setup for 2 Cabinets**



### **Address Setup for 3 Cabinets**



# Battery protection SOC setup for Sunny Island V12 (WIFI version)

Connect to SUNNY ISLAND's WIFI with your computer or cellphone Connection URL 192.168.12.3

**Battery - Protection mode** 







## Battery protection SOC setup for Sunny Island v11 (No WiFi)

| Charging the battery U | Jsage through battery | y backup system without increased self-consumption |
|------------------------|-----------------------|----------------------------------------------------|
|                        |                       | <i>J</i>                                           |

| Parameters        | S