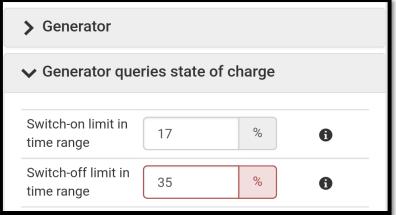

#### **Gen Autostart Control**

| Parameters         | Recommended Value |
|--------------------|-------------------|
| 235.03 GnSocTm1Str | 17%               |
| 235.04 GnSocTm1Stp | 35%               |