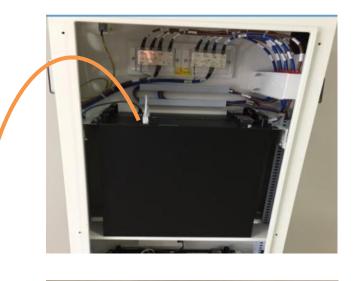

# **B-Box with Sunny Island Commissioning**



# **Connecting B-Box BMU to Sunny Island**



## **Connecting B-Box BMU to Battery Modules**





### **Comms Cables Connection in One Cabinet**









#### **Comms Cables Connection for Master & Slave B-Box**



## **Address Setup for 1 Cabinet**



B-Box 1: Master

### **Address Setup for 2 Cabinets**



### **Address Setup for 3 Cabinets**



# Battery protection SOC setup for Sunny Island V12 (WIFI version)

Connect to SUNNY ISLAND's WIFI with your computer or cellphone Connection URL 192.168.12.3

**Battery - Protection mode** 







## Battery protection SOC setup for Sunny Island v11 (No WiFi)

| Charging the battery U | Jsage through battery | y backup system without increased self-consumption |
|------------------------|-----------------------|----------------------------------------------------|
|                        |                       | <i>J</i>                                           |

| Parameters        |