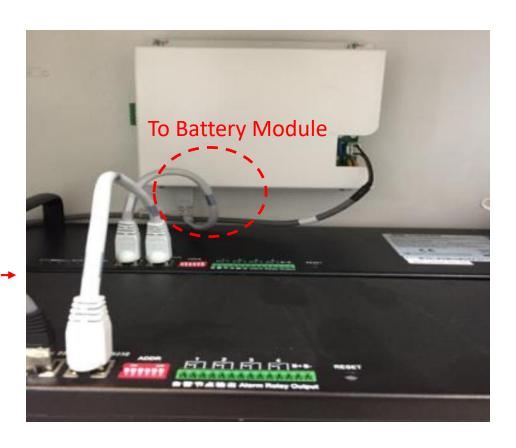

# **B-Box with Sunny Island Commissioning**



# **Connecting B-Box BMU to Sunny Island**



## **Connecting B-Box BMU to Battery Modules**





### **Comms Cables Connection in One Cabinet**









#### **Comms Cables Connection for Master & Slave B-Box**



## **Address Setup for 1 Cabinet**



B-Box 1: Master

### **Address Setup for 2 Cabinets**



### **Address Setup for 3 Cabinets**



# Battery protection SOC setup for Sunny Island V12 (WIFI version)

Connect to SUNNY ISLAND's WIFI with your computer or cellphone Connection URL 192.168.12.3

**Battery - Protection mode** 







## Battery protection SOC setup for Sunny Island v11 (No WiFi)

| Charging the battery U | Jsage through battery | y backup system without increased self-consumption |
|------------------------|-----------------------|----------------------------------------------------|
|                        |                       | <i>J</i>