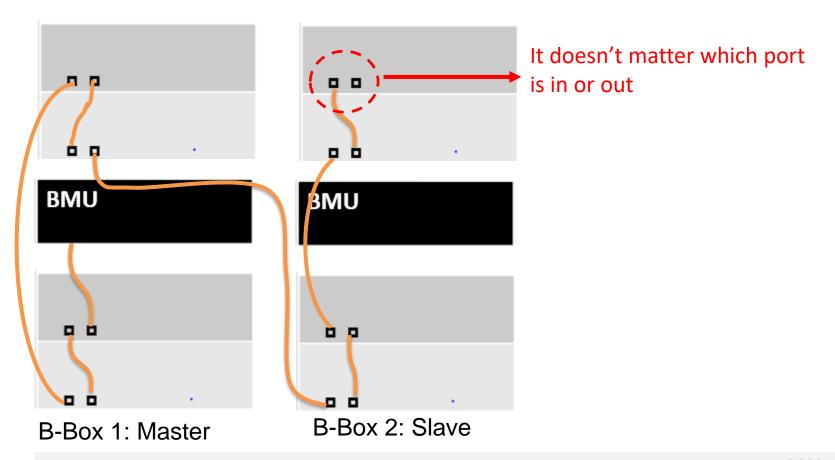

#### **Comms Cables Connection for Master & Slave B-Box**

### **Address Setup for 2 Cabinets**

### **Address Setup for 3 Cabinets**