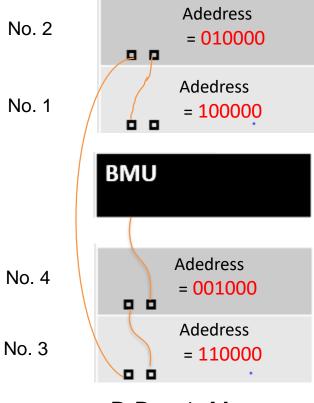

# **B-Box with Sunny Island Commissioning**



# **Connecting B-Box BMU to Sunny Island**



## **Connecting B-Box BMU to Battery Modules**





### **Comms Cables Connection in One Cabinet**









#### **Comms Cables Connection for Master & Slave B-Box**



## **Address Setup for 1 Cabinet**



B-Box 1: Master

### **Address Setup for 2 Cabinets**



### **Address Setup for 3 Cabinets**



# Battery protection SOC setup for Sunny Island V12 (WIFI version)

Connect to SUNNY ISLAND's WIFI with your computer or cellphone Connection URL 192.168.12.3

**Battery - Protection mode** 







## Battery protection SOC setup for Sunny Island v11 (No WiFi)

| Charging the battery U | Jsage through battery | y backup system without increased self-consumption |
|------------------------|-----------------------|----------------------------------------------------|
|                        |                       | <i>J</i>                                           |

| Parameters        | Setup value                               |    |
|-------------------|----------------------------------