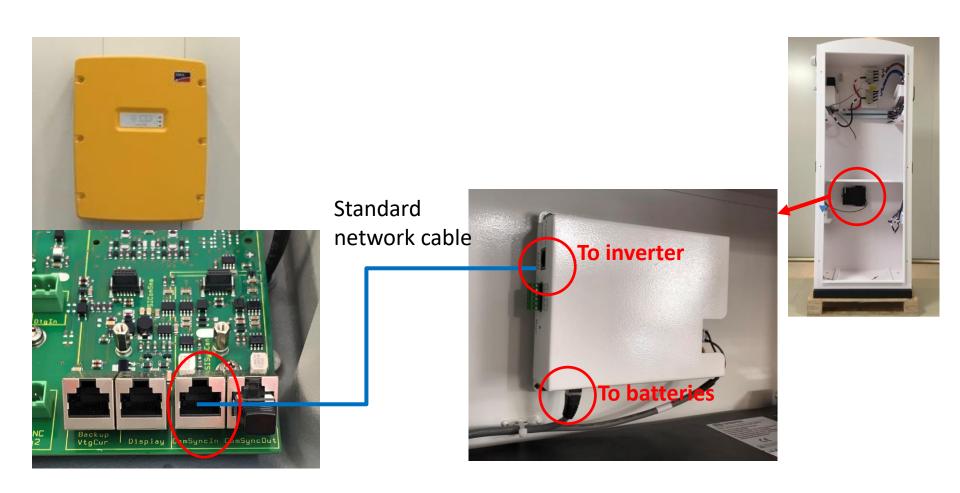

# **B-Box with Sunny Island Commissioning**



# **Connecting B-Box BMU to Sunny Island**



## **Connecting B-Box BMU to Battery Modules**





### **Comms Cables Connection in One Cabinet**









#### **Comms Cables Connection for Master & Slave B-Box**



## **Address Setup for 1 Cabinet**



B-Box 1: Master

### **Address Setup for 2 Cabinets**



### **Address Setup for 3 Cabinets**



# Battery protection SOC setup for Sunny Island V12 (WIFI version)

Connect to SUNNY ISLAND's WIFI with your computer or cellphone Connection URL 192.168.12.3

**Battery - Protection mode** 







## Battery protection SOC setup for Sunny Island v11 (No WiFi)

| Charging the battery U | Jsage through battery | y backup system without increased self-consumption |
|------------------------|-----------------------|----------------------------------------------------|
|