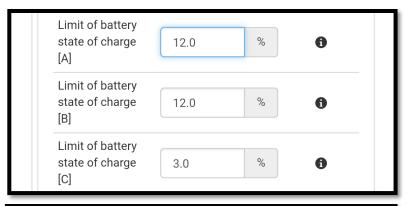

#### Protection for the Battery

| Parameters        | Recommended Value | e                 |
|-------------------|-------------------|-------------------|
| 223.05 BatPro1Soc | 12%               |                   |
| 223.06 BatPro2Soc | 12%               | v11 (No WiFi)     |
| 223.07 BatPro3Soc | 3%                | V 11 (110 VIII 1) |