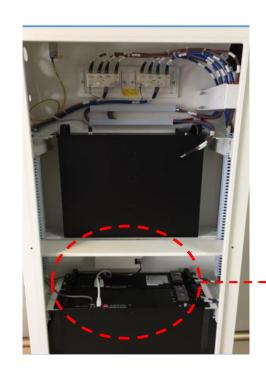

# **B-Box with Sunny Island Commissioning**



# **Connecting B-Box BMU to Sunny Island**



## **Connecting B-Box BMU to Battery Modules**





### **Comms Cables Connection in One Cabinet**









#### **Comms Cables Connection for Master & Slave B-Box**



## **Address Setup for 1 Cabinet**



B-Box 1: Master

### **Address Setup for 2 Cabinets**



### **Address Setup for 3 Cabinets**



# Battery protection SOC setup for Sunny Island V12 (WIFI version)

Connect to SUNNY ISLAND's WIFI with your computer or cellphone Connection URL 192.168.12.3

**Battery - Protection mode** 







## Battery protection SOC setup for Sunny Island v11 (No WiFi)

| Charging the battery U | Jsage through battery | y backup system without increased self-consumption |
|------------------------|-----------------------|----------------------------------------------------|
|                        |                       | <i>J</i>