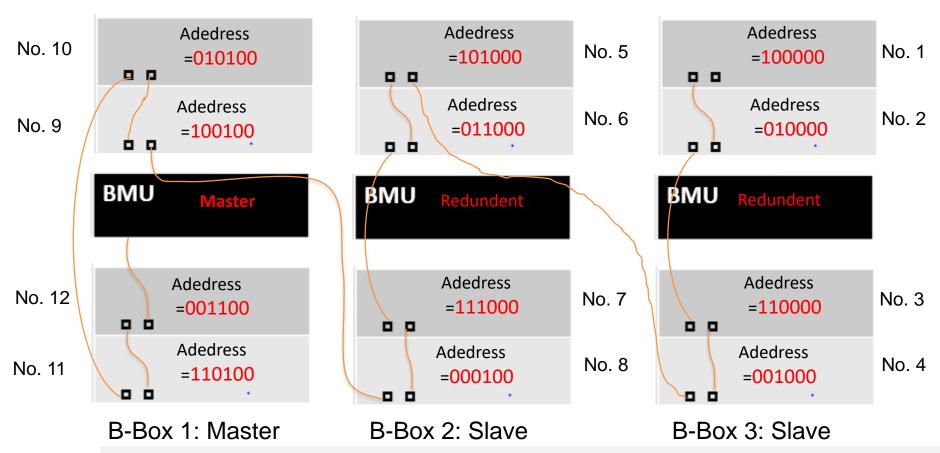

# **B-Box with Sunny Island Commissioning**



# **Connecting B-Box BMU to Sunny Island**



## **Connecting B-Box BMU to Battery Modules**





### **Comms Cables Connection in One Cabinet**









#### **Comms Cables Connection for Master & Slave B-Box**



## **Address Setup for 1 Cabinet**



B-Box 1: Master

### **Address Setup for 2 Cabinets**



### **Address Setup for 3 Cabinets**



# Battery protection SOC setup for Sunny Island V12 (WIFI version)

Connect to SUNNY ISLAND's WIFI with your computer or cellphone Connection URL 192.168.12.3

**Battery - Protection mode** 







## Battery protection SOC setup for Sunny Island v11 (No WiFi)

| Charging the battery U | Jsage through battery | y backup system without increased self-consumption |
|------------------------|-----------------------|----------------------------------------------------|
|                        |                       | <i>J</i>                                           |

| Parameters        | Setup value                               |    |
|-------------------|-------------------------------------------|----|
| 003.07Batt Typ    | Li Lon_Ext-BMS                            |    |
| 003.10Ba