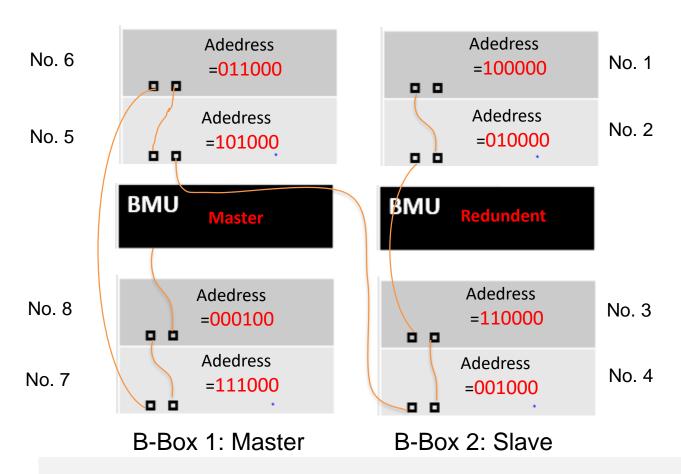

# **B-Box with Sunny Island Commissioning**



# **Connecting B-Box BMU to Sunny Island**



## **Connecting B-Box BMU to Battery Modules**





### **Comms Cables Connection in One Cabinet**









#### **Comms Cables Connection for Master & Slave B-Box**



## **Address Setup for 1 Cabinet**



B-Box 1: Master

### **Address Setup for 2 Cabinets**



### **Address Setup for 3 Cabinets**



# Battery protection SOC setup for Sunny Island V12 (WIFI version)

Connect to SUNNY ISLAND's WIFI with your computer or cellphone Connection URL 192.168.12.3

**Battery - Protection mode** 







## Battery protection SOC setup for Sunny Island v11 (No WiFi)

| Charging the battery U | Jsage through battery | y backup system without increased self-consumption |
|------------------------|-----------------------|----------------------------------------------------|
|                        |                       | <i>J</i>                                           |

| Parameters        | Setup value                               |    |
|-------------------|-------------------------------------------|----|
| 003.07Batt Typ    | Li Lon_Ext-BMS