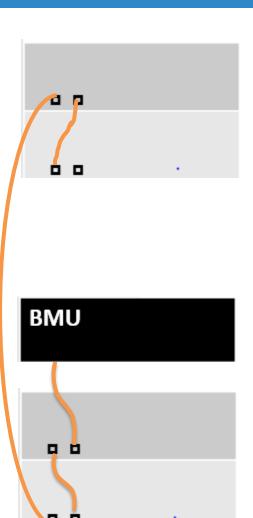

# **B-Box with Sunny Island Commissioning**



# **Connecting B-Box BMU to Sunny Island**



## **Connecting B-Box BMU to Battery Modules**





### **Comms Cables Connection in One Cabinet**









#### **Comms Cables Connection for Master & Slave B-Box**



## **Address Setup for 1 Cabinet**



B-Box 1: Master

### **Address Setup for 2 Cabinets**



### **Address Setup for 3 Cabinets**



# Battery protection SOC setup for Sunny Island V12 (WIFI version)

Connect to SUNNY ISLAND's WIFI with your computer or cellphone Connection URL 192.168.12.3

**Battery - Protection mode** 







## Battery protection SOC setup for Sunny Island v11 (No WiFi)

| Charging the battery U | Jsage through battery | y backup system without increased self-consumption |
|------------------------|-----------------------|----------------------------------------------------|
|                        |                       | <i>J</i>                                           |

| Parameters        | Setup